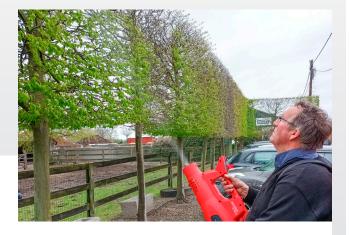

# **AS 1200 Testimonial – Espaliers**

### **Toon Cools**

I bought the AS 1200 because we maintain several large gardens where we often have to work at heights. I am very satisfied with this purchase. Mainly because of the time savings and more effective treatment of espaliers.

| Application details       |                        |
|---------------------------|------------------------|
| Device:                   | AS 1200 with REC 15    |
| Nozzle:                   | AITXA 8002 VK (yellow) |
| Airspeed level:           | 3 (sometimes 4)        |
| Pressure REC 15:          | 4 bar                  |
| Spray liquid:             | Mites (Sanmite)        |
| Area:                     | Individually           |
| Spray liquid consumption: | Individually           |

# **Result / conclusion of Toon Cools:**

- The advantage of the AS 1200 lies in its efficiency (time saving).
- The AS 1200 is used for espaliers.
- Larger trees can be easily sprayed from the ground.
- Better leaf coverage with the product.