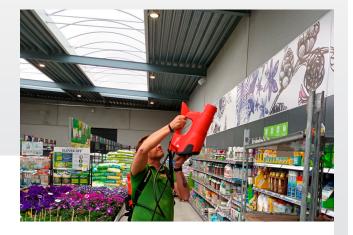

## **Sampermans**

In the past we had to treat the ceilings of our garden center with an aerial platform (6 meters). Now that we use AS 1200 we save a lot of time.

| Application details       |                        |
|---------------------------|------------------------|
| Device:                   | AS 1200 with REC 15    |
| Nozzle:                   | AITXA 8002 VK (yellow) |
| Airspeed level:           | 3                      |
| Pressure REC 15:          | 4 bar                  |
| Spray liquid:             | Bio-kill               |
| Area:                     | 150 m <sup>2</sup>     |
| Spray liquid consumption: | ca. 5 liters           |

## **Result / conclusion of Sampermans:**

- Very good overall impression of AS 1200.
- I can quickly precisely specifically treat the high ceilings of my garden center against spiders and flies.
- We need about 40% less spray liquid.
- With the AS 1200 we have a work reduction of approx. 80%.